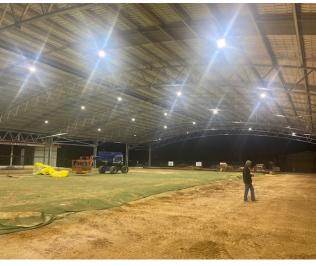

## **BOWLS STADIUM**

The bowls stadium has now been completed which is looking absolutely magnificent amongst the backdrops of our great little town. A special mention to Geoff Familonga and his crew who did a sterling job under some tough conditions ranging from 44 Degrees during the steel structure stand-up stage to wet and windy during the sheeting. Preparation is currently being undertaken for the new synthetic installation being carried out during the month of May.