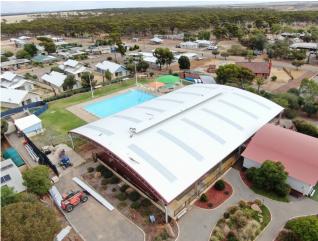

## **BOWLS STADIUM**

The bowls stadium has now been completed which is looking absolutely magnificent amongst the backdrops of our great little town. A special mention to Geoff Familonga and his crew who did a sterling job under some tough conditions ranging from 44 Degrees during the steel structure stand-up stage to wet and windy during the sheeting. Preparation is currently being undertaken for the new synthetic installation being carried out during the month of May.