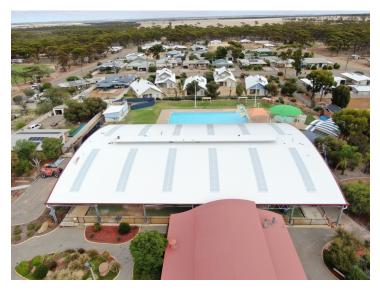

## **BOWLS STADIUM**

The bowls stadium has now been completed which is looking absolutely magnificent amongst the backdrops of our great little town. A special mention to Geoff Familonga and his crew who did a sterling job under some tough conditions ranging from 44 Degrees during the steel structure stand-up stage to wet and windy during the sheeting. Preparation is currently being undertaken for the new synthetic installation being carried out during the month of May.