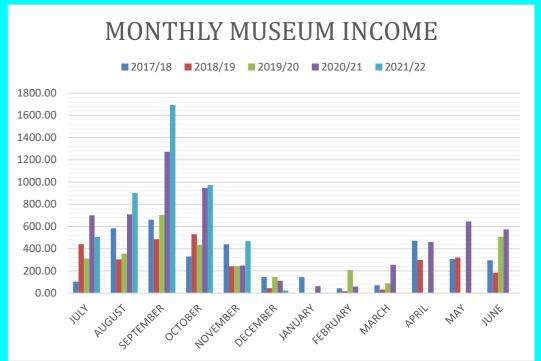

on the doors so that volunteers can enter through the rear door and close off the old one to become a façade'.

#### **RECENT PROJECTS**

- Lighting solutions.
- Storage area restructure

#### **FUTURE PROJECTS**

• New scenes to be created in the existing space of the old storage room to tell the stories of our primary industries of which Westonia was founded on.

#### **VISITOR FEEDBACK (Verbal and Visitor register)**

- Clean No dust!
- Not cluttered
- The best Museum they have visited on their travels.
- Not over the top with things to read.
- Visitor's hearing about museum in Merredin, specifically the Visitor's Centre, railway & military museums.
- Wheatbelt way and word of mouth still a big performer for us (getting quite more and more of the highway drop-ins)

#### **STATISTICS**









#### Media Release | 8 December 2021

#### Hon Martin Aldridge MLC Shadow Emergency Services Minister

#### Aldridge obtains clarification on emergency service vaccination directions

Farmers and landowners responding to fires and emergencies on their properties will not be captured by the State Government's vaccination mandate for fire and emergency service volunteers.

Shadow Minister for Emergency Services, Hon Martin Aldridge, raised the point of concern directly with Chief Health Officer Dr Andy Robertson last week, following weeks of muddled messages from the State Government.

Mr Aldridge said he was pleased the Chief Health Officer had applied a "common-sense approach" to the directions.

"When an emergency unfolds in regional communities, private citizens are often the fir