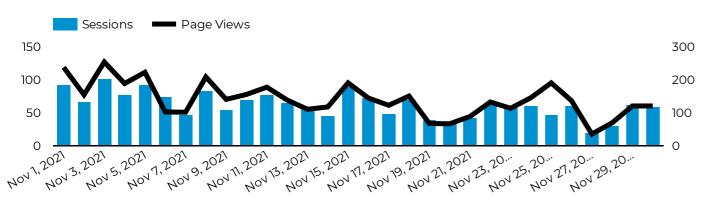

sup>    | CEO resume to work              | Westonia     | CEO               |
| January 2022               |                                 |              |                   |
| Friday 15 <sup>th</sup>    | CEO, Jamie Criddle last day of  | Westonia     | CEO               |
| January                    | work                            |              |                   |
| Thursday 16 <sup>th</sup>  | Council Meeting                 | Westonia     | CEO, Councillors  |
| February 2022              |                                 |              |                   |

**=** -17.5%

**New Users 1**-16.2%

**Sessions** 1,866 **:** -20.8%

**Pageviews** 4,189 -17.8%

**Session Duration** 00:01:24 **1** -13.8%

Pages/Session 2.24 **±** 3.9%

**Bounce Rate** 

## **Sessions & Pageviews**



#### **Device Breakdown**



## Sessions & Users (by device)



#### **Traffic Sources**

| Source/Medium                          | Sessions | % New Sessions | Bounce Rate |
|----------------------------------------|----------|----------------|-------------|
| google / organic                       | 1,280    | 71%            | 62%         |
| (direct) / (none)                      | 390      | 80%            | 79%         |
| bing / organic                         | 111      | 80%            | 51%         |
| australiasgoldenoutback.com / referral | 14       | 36%            | 71%         |
| duckduckgo / organic                   | 9        | 33%            | 78%         |
| ia.tenderlink.com / referral           | 8        | 13%            | 100%        |
| yahoo / organic