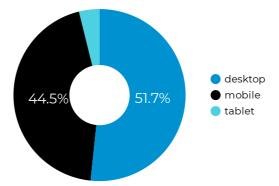

| Westonia     | CEO               |
| January 2022               |                                 |              |                   |
| Friday 15 <sup>th</sup>    | CEO, Jamie Criddle last day of  | Westonia     | CEO               |
| January                    | work                            |              |                   |
| Thursday 16 <sup>th</sup>  | Council Meeting                 | Westonia     | CEO, Councillors  |
| February 2022              |                                 |              |                   |

**=** -17.5%

**New Users 1**-16.2%

**Sessions** 1,866 **:** -20.8%

**Pageviews** 4,189 -17.8%

**Session Duration** 00:01:24 **1** -13.8%

Pages/Session 2.24 **±** 3.9%

**Bounce Rate** 

## **Sessions & Pageviews**



#### **Device Breakdown**



## Sessions & Users (by device)



#### **Traffic Sources**

| Source/Medium                          | Sessions | % New Sessions | Bounce Rate |
|----------------------------------------|----------|----------------|-------------|
| google / organic                       | 1,280    | 71%            | 62%         |
| (direct) / (none)                      | 390      | 80%            | 79%         |
| bing / organic                         | 111      | 80%            | 51%         |
| australiasgoldenoutback.com / referral | 14       | 36%            | 71%         |
| duckduckgo / organic                   | 9        | 33%            | 78%         |
| ia.tenderlink.com / referral           | 8        | 13%            | 100%        |
| yahoo / organic                        | 6        | 83%