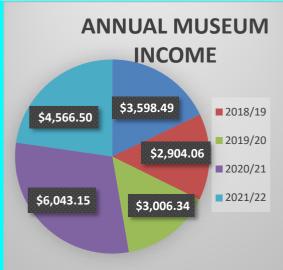

the doors so that volunteers can enter through the rear door and close off the old one to become a façade'.

#### **RECENT PROJECTS**

- Lighting solutions.
- Storage area restructure

#### **FUTURE PROJECTS**

• New scenes to be created in the existing space of the old storage room to tell the stories of our primary industries of which Westonia was founded on.

#### **VISITOR FEEDBACK (Verbal and Visitor register)**

- Clean No dust!
- Not cluttered
- The best Museum they have visited on their travels.
- Not over the top with things to read.
- Visitor's hearing about museum in Merredin, specifically the Visitor's Centre, railway & military museums.
- Wheatbelt way and word of mouth still a big performer for us (getting quite more and more of the highway drop-ins)

#### **STATISTICS**









#### Media Release | 8 December 2021

#### Hon Martin Aldridge MLC Shadow Emergency Services Minister

#### Aldridge obtains clarification on emergency service vaccination directions

Farmers and landowners responding to fires and emergencies on their properties will not be captured by the State Government's vaccination mandate for fire and emergency service volunteers.

Shadow Minister for Emergency Services, Hon Martin Aldridge, raised the point of concern directly with Chief Health Officer Dr Andy Robertson last week, following weeks of muddled messages from the State Government.

Mr Aldridge said he was pleased the Chief Health Officer had applied a "common-sense approach" to the directions.

"When an emergency unfolds in regional communities, private citizens are often the first