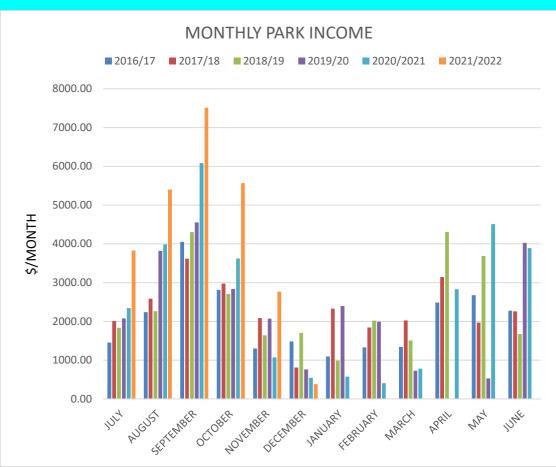

n 12/12/2021 on 7Two. It was a good depiction of our shire and well done to all involved in this project. Another great example of how we are putting Wessy on the map.

WW heritage Walk Trail



#### **REPAIRS & MAINTENANCE**

- Various minor repairs and maintenance ongoing.
- Grassed area to be established for Tents. The shade cloth areas are not lasting
  as long as first thought. They are breaking down within a year then look a mess
  until they are able to be replaced.

#### **FUTURE PROJECTS**

Unpowered Overflow/ Tent area – Weed matting and out lined sites

#### **VISITOR FEEDBACK**

Great Facilities!

- Love the new look and it's great to see more bays.
- Caretaker is fantastic and an asset to the park.

#### **STATISTICS**



**2017/18** 

**2018/19** 

2019/20

2020/21

2021/22



#### **HOOD-PENN MUSEUM:**

Visitors to the museum is still steady, it is very interesting to note the amount of people coming to Westonia just see our museum and all its glory, no one has left disappointed to date. Western Australian Museum have been working on an online collection and have been visiting museums throughout the state photographing pieces unique to each museum, Roz Lipscombe and her team visited Westonia recently and photographed a few pieces such as Joan Smith's father's bathers and the Alfred Weston Brooch I will

provide a link to view these online once it is up and running. This was another great opportunity for Westonia within the Tourism sector. Another Cabinet has been purchased for the Drs scene to showcase more interesting tools and instruments.





#### **REPAI