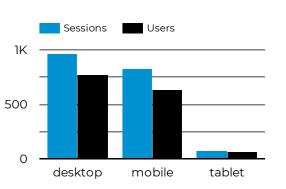

|
| January 2022               |                                 |              |                   |
| Friday 15 <sup>th</sup>    | CEO, Jamie Criddle last day of  | Westonia     | CEO               |
| January                    | work                            |              |                   |
| Thursday 16 <sup>th</sup>  | Council Meeting                 | Westonia     | CEO, Councillors  |
| February 2022              |                                 |              |                   |

**=** -17.5%

**New Users 1**-16.2%

**Sessions** 1,866 **:** -20.8%

**Pageviews** 4,189 -17.8%

**Session Duration** 00:01:24 **1** -13.8%

Pages/Session 2.24 **±** 3.9%

**Bounce Rate** 

## **Sessions & Pageviews**



#### **Device Breakdown**



## Sessions & Users (by device)



#### **Traffic Sources**

| Source/Medium                          | Sessions | % New Sessions | Bounce Rate |
|----------------------------------------|----------|----------------|-------------|
| google / organic                       | 1,280    | 71%            | 62%         |
| (direct) / (none)                      | 390      | 80%            | 79%         |
| bing / organic                         | 111      | 80%            | 51%         |
| australiasgoldenoutback.com / referral | 14       | 36%            | 71%         |
| duckduckgo / organic                   | 9        | 33%            | 78%         |
| ia.tenderlink.com / referral           | 8        | 13%            | 100%        |
| yahoo / organic                        | 6        | 83%            | 50%         |
| resta