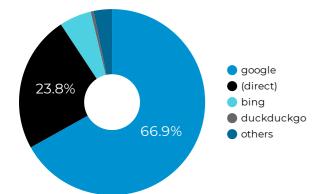

#### **Traffic Sources**

| Source/Medium                          | Sessions | % New Sessions | Bounce Rate |
|----------------------------------------|----------|----------------|-------------|
| google / organic                       | 1,280    | 71%            | 62%         |
| (direct) / (none)                      | 390      | 80%            | 79%         |
| bing / organic                         | 111      | 80%            | 51%         |
| australiasgoldenoutback.com / referral | 14       | 36%            | 71%         |
| duckduckgo / organic                   | 9        | 33%            | 78%         |
| ia.tenderlink.com / referral           | 8        | 13%            | 100%        |
| yahoo / organic                        | 6        | 83%            | 50%         |
| restaurantguru / referral              | 5        | 80%            | 80%         |
| en.wikipedia.org / referral            | 5        | 80%            | 20%         |

| Source/Medium              | Users | Sessions | Pages/Session | Avg. Session Duration | Bounce Rate | % New Sessions |
|----------------------------|-------|----------|---------------|-----------------------|-------------|----------------|
| google / organic           | 1,012 | 1,280    | 2             | 00:01:35              | 61.56%      | 71.09%         |
| (direct) / (none)          | 315   | 390      | 2             | 00:00:47              | 79.49%      | 79.74%         |
| bing / organic             | 98    | 111      | 3             | 00:02:09              | 51.35%      | 80.18%         |
| australiasgoldenoutback.co | 9     | 14       | 2             | 00:00:39              | 71.43%      | 35.71%         |
| yahoo / organic            | 6     | 6        | 3             | 00:02:17              | 50%         | 83.33%         |