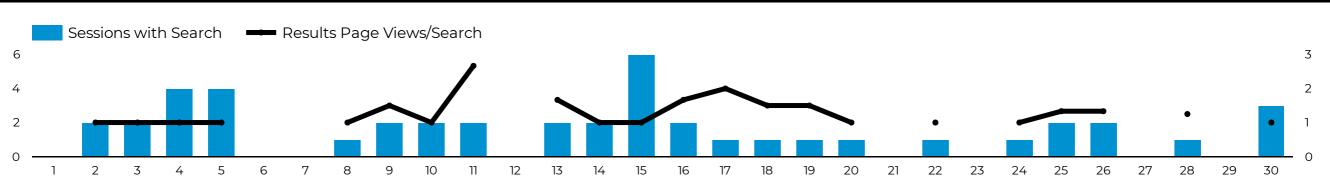

#### **Site Search**

Sessions with Search

45

0.0%

Total Unique Searches

63

**₽** -8.7%

Results Page Views/Search

1.25

-1.7%

Avg. Search Depth

1.05

**16.6% 16.6%** 

% Search Exits

30.16%

**₽** -5.4%

Time After Search

00:00:54

**40.7%** 

| Search Term          | Total Unique Searches | Results Page<br>Views/Search | % Search Exits | Avg. Search Depth |
|----------------------|-----------------------|------------------------------|----------------|-------------------|
| Airport              | 3                     | views/search                 | 100%           | 0                 |
| ceo                  | 3                     | 1                            | 33%            | 2                 |
| map                  | 2                     | 1                            | 50%            | 2.5               |
| Municipal Inventory  | 1                     | 1                            | 0%             | 0                 |
| library              | 1                     | 1                            | 0%             | 1                 |
| Land sale            | 1                     | 1                            | 100%           | 0                 |
| delegations register | 1                     | 2                            | 0%             | 1                 |
| accomodation         | 1                     | 1                            | 0%             | 0                 |
| Attractions          | 1                     | 1                            | 0%             | 2                 |
| gift register        | 1                     | 2                            | 0%             | 2                 |

#### Avg. Search Depth

The number of pages visitors viewed after getting results for the search term.

#### **Results Page Views/Search**

Results Pageviews/Search is the average number of times visitors viewed a search results page after performing a search.

#### % Search Exits

The number of exits from your site that occurred following a result from an internal search.

#### **Sessions with Search**

The number of sessions during which at least one site search occurred.

#### **Total Unique Searches**

Total Unique Searches is the number of times people searched your site. Duplicate searches within a single visit are excluded.