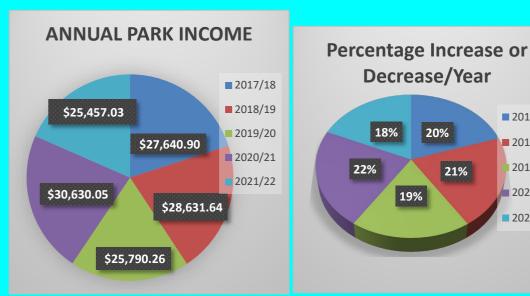

inished in

Kellerberrin - August 2021 The series aired on 12/12/2021 on 7Two. It was a good depiction of our shire and well done to all involved in this project. Another great example of how we are putting Wessy on the map.

WW heritage Walk Trail



#### **REPAIRS & MAINTENANCE**

- Various minor repairs and maintenance ongoing.
- Grassed area to be established for Tents. The shade cloth areas are not lasting
  as long as first thought. They are breaking down within a year then look a mess
  until they are able to be replaced.

#### **FUTURE PROJECTS**

Unpowered Overflow/ Tent area – Weed matting and out lined sites

#### **VISITOR FEEDBACK**

Great Facilities!

- Love the new look and it's great to see more bays.
- Caretaker is fantastic and an asset to the park.

#### **STATISTICS**



**2017/18** 

**2018/19** 

2019/20

2020/21

2021/22



#### **HOOD-PENN MUSEUM:**

Visitors to the museum is still steady, it is very interesting to note the amount of people coming to Westonia just see our museum and all its glory, no one has left disappointed to date. Western Australian Museum have been working on an online collection and have been visiting museums throughout the state photographing pieces unique to each museum, Roz Lipscombe and her team visited Westonia recently and photographed a few pieces such as Joan Smith's father's bathers and the Alfred Weston Brooch I will

provide a link to view these online once it is up and running. This was another great opportunity for Westonia within the Tourism sector. Another Cabinet has been purchased for the Drs scene to showcase