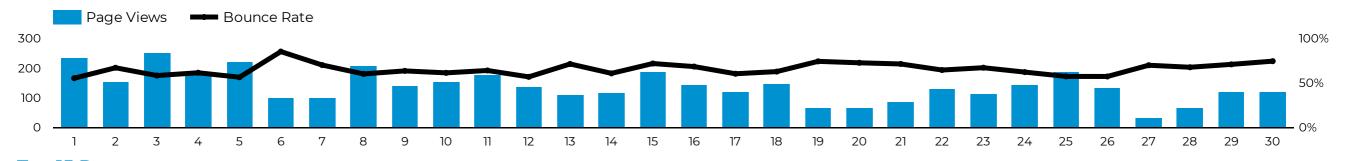

## **Page Views & Unique Page Views**

| Page Views | <b>Unique Page Views</b>                      |
|------------|-----------------------------------------------|
| 615        | 498                                           |
| 343        | 297                                           |
| 209        | 151                                           |
| 180        | 124                                           |
| 172        | 127                                           |
| 164        | 89                                            |
| 125        | 119                                           |
| 122        | 99                                            |
| 122        | 107                                           |
|            | 615<br>343<br>209<br>180<br>172<br>164<br>125 |

## **Top 15 Pages**

| Page                           | Page Views ▼ | Unique Page Views | Avg. Time on Page | Entrances | Bounce Rate | % Exit |
|--------------------------------|--------------|-------------------|-------------------|-----------|-------------|--------|
|                                | 615          | 498               | 00:00:58          | 451       | 38.14%      | 39.02% |
| /explore/what-to-do-attraction | 343          | 297               | 00:03:22          | 279       | 83.87%      | 78.72% |
| /explore/where-to-stay-eat/we  | 209          | 151               | 00:01:45          | 119       | 61.34%      | 46.89% |
| /staff-contacts                | 180          | 124               | 00:00:43          | 40        | 37.5%       | 24.44% |
| /explore/where-to-stay-eat/we  | 172          | 127               | 00:01:34          | 104       | 75.96%      | 60.47% |
| /councillors                   | 164          | 89                | 00:00:32          | 19        | 42.11%      | 18.29% |
| /explore/what-to-do-(attractio | 125          | 119               | 00:01:24          | 71        | 73.24%      | 62.4%  |
| /explore/what-to-do-(attractio | 122          | 107               | 00:02:56          | 85        | 74.12%      | 68.85% |
| /explore/what-to-do-attraction | 122          | 99                | 00:02:08          | 81        | 74.07%      | 63.93% |
| /your-council/administration/s | 81           | 74                | 00:01:37          | 32        | 81.25%      | 64.2%  |
| /your-council/administration/e | 74           | 69                | 00:00:20          | 17        | 82.35%      | 41.89% |
| /accommodation//               | 72           | 51                | 00:02:00          | 7         | 71.43%      | 37.5%  |
| /council-meetings/past/2021    | 67           | 42                | 00:00:06          | 1         | 0%          | 2.99%  |
| /council-meetings/             | 65           | 48                | 00:00:18          | 15        | 6.67%       | 6.15%  |
| /news/                         | 63           | 33                | 00:00:49          | 10        | 50%         | 22.22% |
|                                |              |                   |                   |           |             |        |

## **Top 20 Pages**

| Page                           | Page Views 🔻 | Unique Page Views | Avg. Time on Page | Entrances | Bounce Rate | % Exit |
|--------------------------------|--------------|-------------------|-------------------|-----------|-------------|--------|
| /                              | 615          | 498               | 00:00:58          | 451       | 38.14%      | 39.02% |
| /explore/what-to-do-attraction | 343          | 297               | 00:03:22          | 279       | 83.87%      | 78.72% |
| /explore/where-to-stay-eat/we  | 209          | 151               | 00:01:45          | 119       | 61.34%      | 46.89% |
| /staff-contacts                | 180          | 124               | 00:00:43          | 40        | 37.5%       | 24.44% |
| /explore/where-to-stay-eat/we  | 172          | 127               | 00:01:34          | 104       | 75.96%      | 60.47% |
| /councillors                   | 164          | 89                | 00:00:32          | 19        | 42.11%      | 18.29% |
| /explore/what-to-do-(attractio | 125          | 119               | 00:01:24          | 71        | 73.24%      | 62.4%  |
| /explore/what-to-do-(attractio | 122          | 107               | 00:02:56          | 85        | 74.12%      | 68.85% |
| /explore/what-to-do-attraction | 122          | 99                | 00:02:08          | 81        | 74.07%      | 63.93% |
| /your-council/administration/s | 81           | 74                | 00:01:37          | 32        | 81.25%      | 64.2%  |
| /your-council/administration/e | 74           | 69                | 00:00:20          | 17        | 82.35%      | 41.89% |
| /accommodation//               | 72           | 51                | 00:02:00          | 7         | 71.43%      | 37.5%  |
| /council-meetings/past/2021    | 67           | 42                | 00:00:06          | 1         | 0%          | 2.99%  |
| /council-meetings/             | 65           | 48                | 00:00:18          | 15        | 6.67%       | 6.15%  |
| /news/                         | 63           | 33                | 00:00:49          | 10        | 50%         | 22.22% |
| /explore/where-to-stay-eat/car | 62           | 51                | 00:01:49          | 35        | 71.43%      | 56.45% |
| /council-meetings/past         | 57           | 44                | 00:00:12          | 0         | null        | 0%     |
| /staff-contacts/jamie-criddle  | 51           | 44                | 00:00:30          | 18        | 61.11%      | 41.18% |
| /community/facilities/swimmi   | 49           | 44                | 00:06:11          | 29        | 86.21%      | 83.67% |
| /your-council/about-westonia/  | 45           | 39                | 00:01:18          | 14        | 50%         | 33.33% |