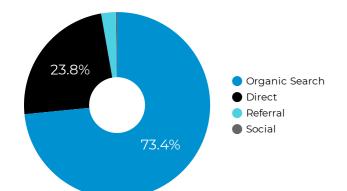

#### **Traffic Sources**

| Source/Medium                          | Sessions | % New Sessions | Bounce Rate |
|----------------------------------------|----------|----------------|-------------|
| google / organic                       | 1,280    | 71%            | 62%         |
| (direct) / (none)                      | 390      | 80%            | 79%         |
| bing / organic                         | 111      | 80%            | 51%         |
| australiasgoldenoutback.com / referral | 14       | 36%            | 71%         |
| duckduckgo / organic                   | 9        | 33%            | 78%         |
| ia.tenderlink.com / referral           | 8        | 13%            | 100%        |
| yahoo / organic                        | 6        | 83%            | 50%         |
| restaurantguru / referral              | 5        | 80%            | 80%         |
| en.wikipedia.org / referral            | 5        | 80%            | 20%         |

#### **Channels & Sources**

| Channel        | Users              | New Users | Sessions | Bounce Rate | Pages/Session | Avg. Session Duration |
|----------------|--------------------|-----------|----------|-------------|---------------|-----------------------|
| Organic Search | 1,121              | 1,009     | 1,409    | 60.68%      | 2.38          | 00:01:37              |
| Direct         | 315 311 390 79.49% |           | 79.49%   | 1.79        | 00:00:47      |                       |
| Referral       | 47                 | 34        | 63       | 69.84%      | 2.02          | 00:00:33              |
| Social         | 4                  | 3         | 4        | 50%         | 1.75          | 00:00:27              |