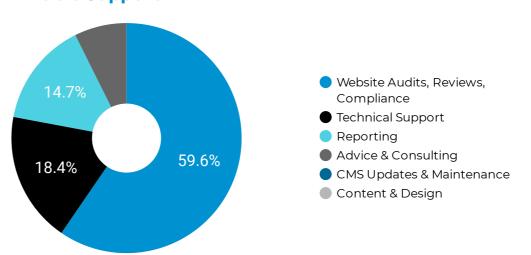

## **Website Support & Maintenance Breakdown**

| Category •                          | Billable Support | <b>Unbillable Support</b> |
|-------------------------------------|------------------|---------------------------|
| Website Audits, Reviews, Compliance | 2 h 42 m         | 0 h 0 m                   |
| Technical Support                   | 0 h 50 m         | 0 h 0 m                   |
| Reporting                           | 0 h 40 m         | 0 h 0 m                   |
| Content & Design                    | 0 h 0 m          | 0 h 0 m                   |
| CMS Updates & Maintenance           | 0 h 0 m          | 0 h 0 m                   |
| Advice & Consulting                 | 0 h 20 m         | 0 h 0 m                   |