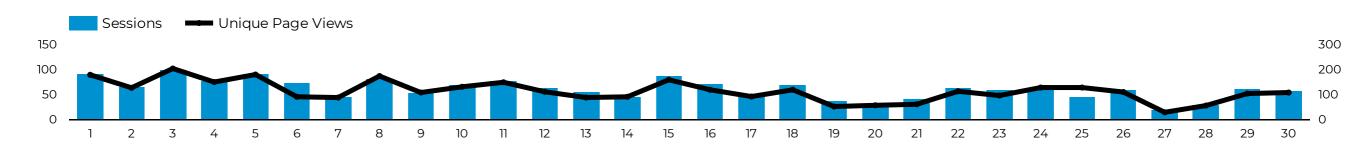

## **Sessions & Pageviews**

**=** -17.5%

**New Users 1**-16.2%

**Sessions** 1,866 **:** -20.8%

**Pageviews** 4,189 -17.8%

**Session Duration** 00:01:24 **1** -13.8%

Pages/Session 2.24 **±** 3.9%

**Bounce Rate** 