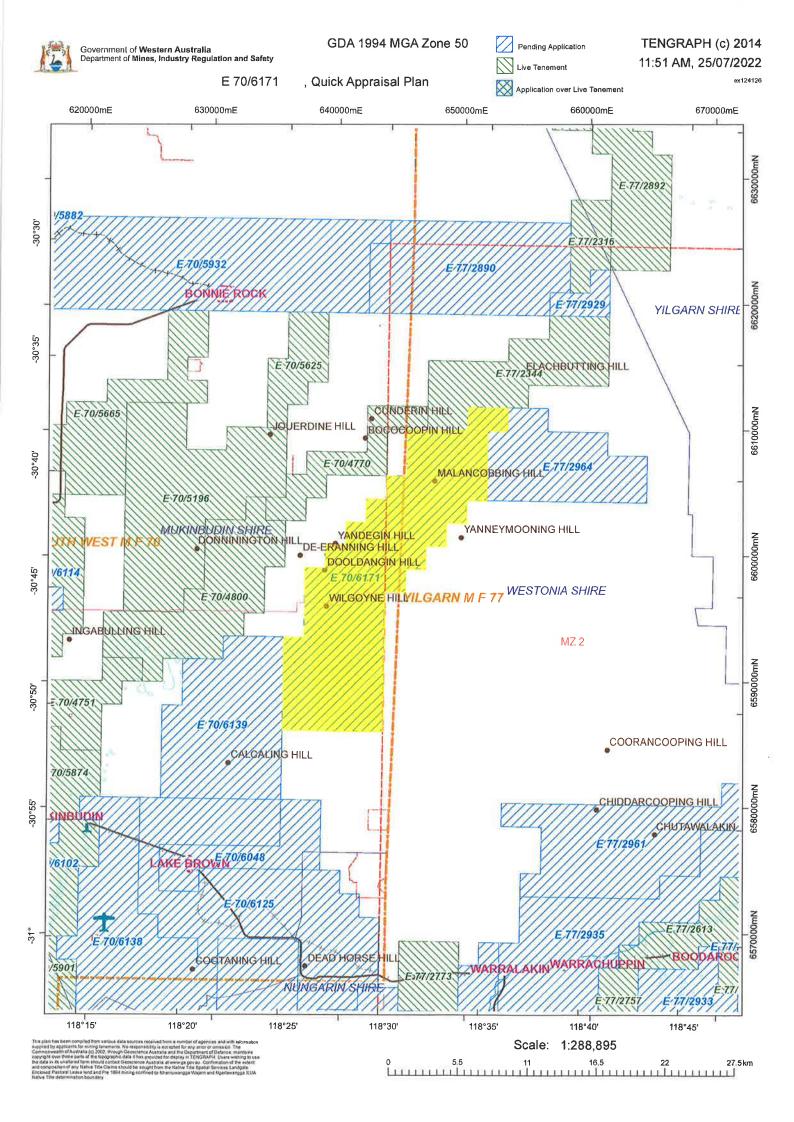

d Formation diagram.
- 8) Safety signs are to be erected in accordance with Australian Standards to warn both mining staff, contractors, and the public/ visitors.
- 9) All drill holes are to be capped as soon as possible/practical after drilling.
- 10) If working within 100m from a residence, all noise generated is to be limited in accordance with the Environmental Protection (Noise) Regulations 1997, when working between 7:00 pm. and 7:00 am.
- 11) That the proposed drilling work is advertised in the local newsletter "Westonian" prior to any work commencing to notify the general public of this work; and
- 12) That no drilling is to occur within any Shire gravel pits, and no drilling operation is to affect any part of the Elachbutting & Yanneymooning Reserves and Road Surface in any way.



a Nell

Legislative Requirement

#### 9.2.4 **APPLICATION FOR EXPLORATION LICENCE 77/2961**

**Responsible Officer:** Bill Price, CEO Author: Bill Price, CEO File Reference: ES1.6.1 **Disclosure of Interest:** Attachments: Location Map EL 77/2961 Signature: CEO

**Purpose of the Report**  $\boxtimes$ 

**Executive Decision** 

This report seeks Council's comment on an Exploration license in the northern part of the shire.



The Shire has been advised of an application for an Exploration license having been lodged by Emerald Tenement Service on behalf of Redscope Enterprises Pty Ltd.

The application relates to land just North of the M040 and includes the Chiddarcooping Nature Reserve. (See Attached)



#### Comment

Redscope Enterprises Pty Ltd is an ASIC listed company based in Subiaco