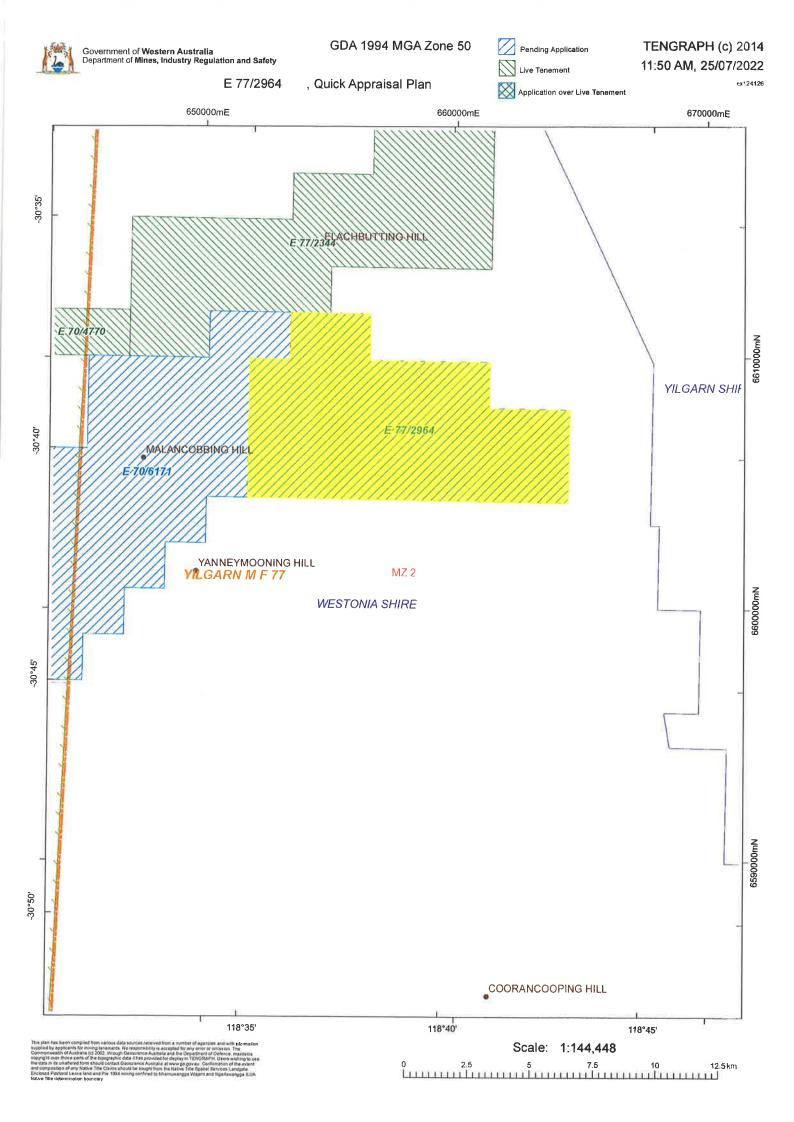

d Formation diagram.
- 8) Safety signs are to be erected in accordance with Australian Standards to warn both mining staff, contractors, and the public/ visitors.
- 9) All drill holes are to be capped as soon as possible/practical after drilling.
- 10) If working within 100m from a residence, all noise generated is to be limited in accordance with the Environmental Protection (Noise) Regulations 1997, when working between 7:00 pm. and 7:00 am.
- 11) That the proposed drilling work is advertised in the local newsletter "Westonian" prior to any work commencing to notify the general public of this work; and
- 12) That no drilling is to occur within any Shire gravel pits, and no drilling operation is to affect any part of the Elachbutting & Yanneymooning Reserves and Road Surface in any way.



# 9.2.3 APPLICATION FOR EXPLORATION LICENCE 70/6171

Responsible Officer:
Author:
Bill Price, CEO
Bill Price, CEO
File Reference:
ES1.6.1
Disclosure of Interest:
Nil
Attachments:
Location Map EL 70/6171
Signature:
Officer
CEO

Null'



# **Purpose of the Report**

X

**Executive Decision** 

Legislative Requirement

This report seeks Council's comment on an Exploration license in the northern part of the shire.



#### **Background**

The Shire has been advised of an application for an Exploration license having been lodged by Aurora Tenement Consulting on behalf of Avail Resources Pty Ltd (E70/6171).

The application relates to land in the northern portion of the Shire between Elachbutting & Yanneymooning Reserves (See Attached)



#### **Comment**

I could not find any listings for Ava