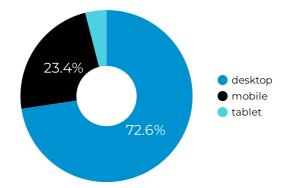

| nt) Contact Number                                                                            | Date                                  | Α   | Area / District Manager | Sign & Date |
| AUTHORISED:                                                                                                    | YES NO                                                                                        |                                       |     |                         |             |

06/04/2022



**Users** 3,840 **★** 74.5%

**New Users** 3,745 **★** 77.8%

**Sessions** 4,266 **±** 70.4%

**Pageviews** 7,212 **±** 70.5%

**Session Duration** 00:00:54 **I** -11.6%

Pages/Session 1.69 **★** 0.0%

**Bounce Rate** 

### **Sessions & Pageviews**



### **Device Breakdown**



### Sessions & Users (by device)



### **Traffic Sources**

| Source/Medium                          | Sessions | % New Sessions | Bounce Rate |
|----------------------------------------|----------|----------------|-------------|
| (direct) / (none)                      | 2,414    | 97%            | 96%         |
| google / organic                       | 1,421    | 72%            | 60%         |
| m.facebook.com / referral              | 159      | 98%            | 85%         |
| bing / organic                         | 95       | 79%            | 58%         |
| lm.facebook.com / referral             | 57       | 98%            | 77%         |
| l.facebook.com / referral              | 27       | 89%            | 56%         |
| yahoo / organic                        | 18       | 72%