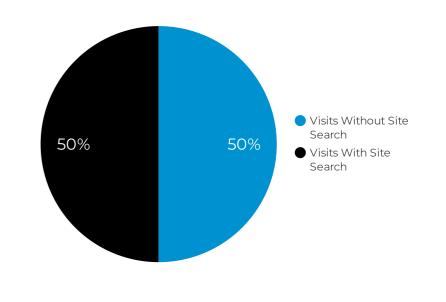

| east of the fence | 2                     | 4                            | 0%             | 2                 |
| Quotes            | 2                     | 1                            | 50%            | 0                 |
| Quotations        | 2                     | 1                            | 0%             | 0                 |
| gymnasium         | 2                     | 2                            | 100%           | 0                 |
| Tender            | 2                     | 2                            | 50%            | 3                 |
| History           | 1                     | 2                            | 0%             | 0                 |
| museum            | 1                     | 1                            | 0%             | 4                 |









The number of pages visitors viewed after getting results for the search term.

### Avg. Session Duration

The average length of a Session.

### Avg. Time on Page

The average amount of time users spent viewing a specified page or screen, or set of pages or screens.

### **Bounce Rate**

The percentage of single-page sessions in which there was no interaction with the page. A bounced session has a duration of 0 seconds.

### **Entrances**

Entrances is the number of times visitors entered your site through a specified page or set of pages.

### % Exit

%Exit is (number of exits) / (number of pageviews) for the page or set of pages. It indicates how often users exit from that page or set of pages when they view the page(s).

### **Exits**

Exits is the number of times visitors exite