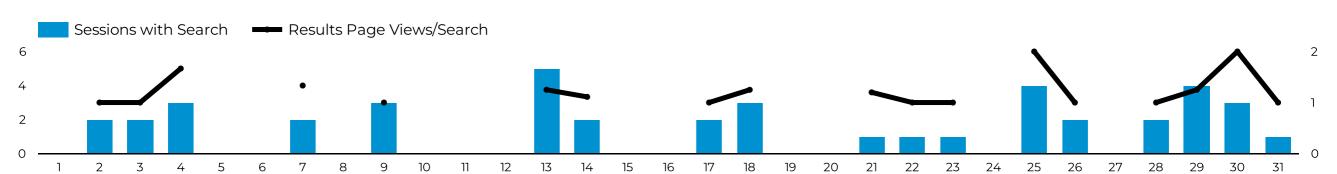

| 27        | 66.67%      | 43.33% |
| /explore/what-to-do-(attractio | 58           | 46                | 00:02:01          | 15        | 60%         | 25.86% |
| /your-council/about-westonia/  | 56           | 52                | 00:00:50          | 24        | 58.33%      | 51.79% |
| /your-council/administration/s | 56           | 52                | 00:01:32          | 27        | 92.59%      | 67.86% |
| /council-meetings/past         | 53           | 33                | 00:00:19          | 2         | 50%         | 1.89%  |
| /granite-outcrops.aspx         | 52           | 36                | 00:00:20          | 12        | 16.67%      | 13.46% |
| /explore/what-to-do-attraction | 51           | 42                | 00:00:29          | 14        | 78.57%      | 37.25% |





### **Site Search**

Sessions with Search

43

**43.3**%

Total Unique Searches

72

**100.0%** 

Results Page Views/Search

1.28

**1** 21.1%

Avg. Search Depth

1.61

**1** 9.4%

% Search Exits

20.83%

**₽** -42.3%

Time After Search

00:01:55

**108.4**% **108.4** 

| Search Term       | Total Unique Searches | Results Page<br>Views/Search | % Search Exits | Avg. Search Depth |
|-------------------|-----------------------|------------------------------|----------------|-------------------|
| Quotation         | 2                     | 1                            | 0%             | 0                 |
| Expression        | 2                     | 2                            | 0%             | 0                 |
| Expressions       | 2                     | 1