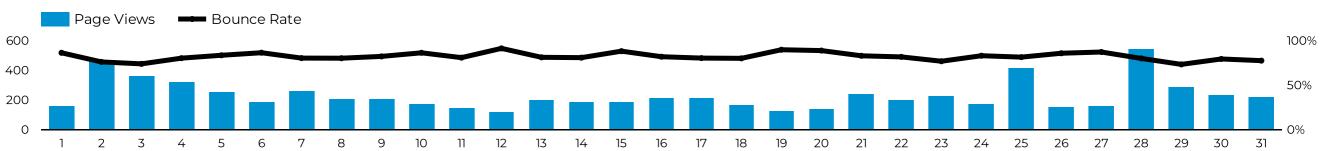

Pages/Session | Avg. Session Duration | Bounce Rate | % New Sessions |
|----------------------------|-------|----------|---------------|-----------------------|-------------|----------------|
| (direct) / (none)          | 2,362 | 2,414    | 1             | 00:00:11              | 95.82%      | 97.35%         |
| google / organic           | 1,097 | 1,421    | 3             | 00:02:01              | 60.45%      | 71.64%         |
| m.facebook.com / referral  | 157   | 159      | 1             | 00:00:20              | 84.91%      | 98.11%         |
| bing / organic             | 85    | 95       | 3             | 00:01:59              | 57.89%      | 78.95%         |
| lm.facebook.com / referral | 57    | 57       | 2             | 00:01:50              | 77.19%      | 98.25%         |





### **Top 15 Pages**

| Page                           | Page Views 🕶 | <b>Unique Page Views</b> | Avg. Time on Page | Entrances | Bounce Rate | % Exit |
|--------------------------------|--------------|--------------------------|-------------------|-----------|-------------|--------|
| /news/                         | 2,083        | 2,074                    | 00:00:37          | 2,056     | 99.95%      | 98.99% |
| /                              | 591          | 452                      | 00:00:58          | 406       | 42.12%      | 39.59% |
| /explore/where-to-stay-eat/we  | 436          | 318                      | 00:02:10          | 270       | 58.15%      | 52.98% |
| /explore/what-to-do-attraction | 340          | 288                      | 00:04:02          | 251       | 78.09%