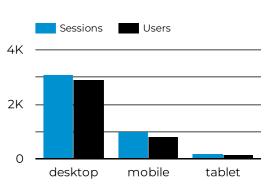

act Number                                                                            | Date                                  | Α   | Area / District Manager | Sign & Date |
| AUTHORISED:                                                                                                    | YES NO                                                                                        |                                       |     |                         |             |

06/04/2022



**Users** 3,840 **★** 74.5%

**New Users** 3,745 **★** 77.8%

**Sessions** 4,266 **±** 70.4%

**Pageviews** 7,212 **±** 70.5%

**Session Duration** 00:00:54 **I** -11.6%

Pages/Session 1.69 **★** 0.0%

**Bounce Rate** 

### **Sessions & Pageviews**



### **Device Breakdown**



### Sessions & Users (by device)



### **Traffic Sources**

| Source/Medium                          | Sessions | % New Sessions | Bounce Rate |
|----------------------------------------|----------|----------------|-------------|
| (direct) / (none)                      | 2,414    | 97%            | 96%         |
| google / organic                       | 1,421    | 72%            | 60%         |
| m.facebook.com / referral              | 159      | 98%            | 85%         |
| bing / organic                         | 95       | 79%            | 58%         |
| lm.facebook.com / referral             | 57       | 98%            | 77%         |
| l.facebook.com / referral              | 27       | 89%            | 56%         |
| yahoo / organic                        | 18       | 72%            | 56%         |
| duckdu