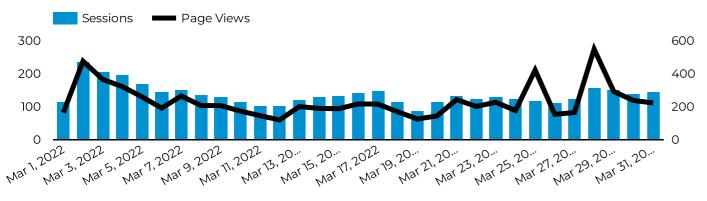

| nt) Contact Number                                                                            | Date                                  | Α   | Area / District Manager | Sign & Date |
| AUTHORISED:                                                                                                    | YES NO                                                                                        |                                       |     |                         |             |

06/04/2022



**Users** 3,840 **★** 74.5%

**New Users** 3,745 **★** 77.8%

**Sessions** 4,266 **±** 70.4%

**Pageviews** 7,212 **±** 70.5%

**Session Duration** 00:00:54 **I** -11.6%

Pages/Session 1.69 **★** 0.0%

**Bounce Rate** 

### **Sessions & Pageviews**



### **Device Breakdown**



### Sessions & Users (by device)



### **Traffic Sources**

| Source/Medium                          | Sessions | % New Sessions | Bounce Rate |
|----------------------------------------|----------|----------------|-------------|
| (direct) / (none)                      | 2,414    | 97%            | 96%         |
| google / organic                       | 1,421    | 72%            | 60%         |
| m.facebook.com / referral              | 159      | 98%            | 85%         |
| bing / organic                         | 95       | 79%            | 58%         |
| lm.facebook.com / referral             | 57       | 98%            | 77%         |
| l.facebook.com / referral              | 27       | 89%            | 56%         |
| yahoo / organic