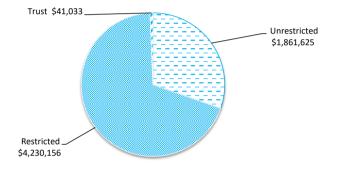

### SHIRE OF WESTONIA STATEMENT OF FINANCIAL POSITION FOR THE PERIOD ENDED 31 DECEMBER 2023

|                                 | Supplementary | _            |                  |
|---------------------------------|---------------|--------------|------------------|
|                                 | Information   | 30 June 2023 | 31 December 2023 |
|                                 |               | \$           | \$               |
| CURRENT ASSETS                  |               |              |                  |
| Cash and cash equivalents       | 3             | 6,407,297    | 6,377,614        |
| Trade and other receivables     |               | 368,120      | 298,145          |
| Inventories                     | 7             | 19,308       | 28,470           |
| TOTAL CURRENT ASSETS            |               | 6,794,725    | 6,704,229        |
| NON-CURRENT ASSETS              |               |              |                  |
| Inventories                     |               | 40,339       | 40,339           |
| Property, plant and equipment   |               | 13,360,027   | 13,823,931       |
| Infrastructure                  |               | 43,562,879   | 43,753,658       |
| <b>TOTAL NON-CURRENT ASSETS</b> | -             | 56,963,245   | 57,617,928       |
|                                 |               |              |                  |
| TOTAL ASSETS                    | -             | 63,757,970   | 64,322,157       |
| CURRENT LIABILITIES             |               |              |                  |
| Trade and other payables        | 8             | 240,276      | 135,094          |
| Employee related provisions     | 10            | 221,846      | 221,846          |
| TOTAL CURRENT LIABILITIES       | -             | 462,122      | 356,940          |
|                                 |               | 402,122      | 000,040          |
| NON-CURRENT LIABILITIES         |               |              |                  |
| Employee related provisions     |               | 55,211       | 55,211           |
| TOTAL NON-CURRENT LIABILIT      | IES -         | 55,211       | 55,211           |
|                                 |               | 00,211       | 00,211           |
| TOTAL LIABILITIES               | -             | 517,333      | 412,151          |
|                                 | _             |              |                  |
| NET ASSETS                      |               | 63,240,637   | 63,910,002       |
| EQUITY                          |               |              |                  |
| Retained surplus                |               | 21,755,333   | 22,592,097       |
| Reserve accounts                | 4             | 4,397,555    | 4,230,156        |
| Revaluation surplus             |               | 37,087,749   | 37,087,749       |
| TOTAL EQUITY                    | -             | 63,240,637   | 63,910,002       |
|                                 |               | , ,          | , ,              |