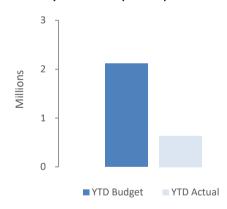

#### SHIRE OF WESTONIA STATEMENT OF FINANCIAL ACTIVITY FOR THE PERIOD ENDED 31 DECEMBER 2023

|                                                       | Supplementary<br>Information | Adopted<br>Budget<br>Estimates<br>(a)<br>\$ | YTD<br>Budget<br>Estimates<br>(b)<br>\$ | YTD<br>Actual<br>(c)<br>\$ | Variance*<br>\$<br>(c) - (b)<br>\$ | Variance*<br>%<br>((c) - (b))/(b)<br>% | Var. |
|-------------------------------------------------------|------------------------------|---------------------------------------------|-----------------------------------------|----------------------------|------------------------------------|----------------------------------------|------|
| OPERATING ACTIVITIES                                  |                              | Ŷ                                           | Ŷ                                       | ¥                          | Ŷ                                  | 70                                     |      |
| Revenue from operating activities                     |                              |                                             |                                         |                            |                                    |                                        |      |
| General rates                                         | 9                            | 1,165,765                                   | 1,165,765                               | 1,169,667                  | 3,902                              | 0.33%                                  |      |
| Grants, subsidies and contributions                   | 11                           | 1,516,700                                   | 702,281                                 | 681,221                    | (21,060)                           | (3.00%)                                |      |
| Fees and charges                                      |                              | 1,323,250                                   | 567,699                                 | 645,824                    | 78,125                             | 13.76%                                 |      |
| Interest revenue                                      |                              | 140,400                                     | 101,850                                 | 110,423                    | 8,573                              | 8.42%                                  |      |
| Other revenue                                         |                              | 43,550                                      | 26,675                                  | 46,240                     | 19,565                             | 73.35%                                 |      |
|                                                       |                              | 4,189,665                                   | 2,564,270                               | 2,653,375                  | 89,105                             | 3.47%                                  |      |
| Expenditure from operating activities                 |                              |                                             |                                         |                            |                                    |                                        |      |
| Employee costs                                        |                              | (1,285,118)                                 | (359,531)                               | (588,603)                  | (229,072)                          | (63.71%)                               |      |
| Materials and contracts                               |                              | (1,085,514)                                 | (767,701)                               | (662,812)                  | 104,889                            | 13.66%                                 |      |
| Utility charges                                       |                              | (508,059)                                   | (200,336)                               | (196,984)                  | 3,352                              | 1.67%                                  |      |
| Depreciation                                          |                              | (1,832,250)                                 | (729,436)                               | (702,268)                  | 27,168                             | 3.72%                                  |      |
| Insurance                                             |                              | (164,700)                                   | (126,437)                               | (146,426)                  | (19,989)                           | (15.81%)                               |      |
| Other expenditure                                     | •                            | (61,500)                                    | (31,320)                                | (26,010)                   | 5,310                              | 16.95%                                 |      |
| Loss on asset disposals                               | 6                            | (362,000)                                   | 0                                       | 0                          | 0                                  | 0.00%                                  |      |
|                                                       |                              | (5,299,141)                                 | (2,214,761)                             | (2,323,103)                | (108,342)                          | (4.89%)                                |      |
| Non-cash amounts excluded from operating              |                              |                                             |                                         |                            |                                    |                                        |      |
| activities                                            | Note 2(b)                    | 2,194,250                                   | 729.436                                 | 702.268                    | (27,168)                           | (3.72%)                                | -    |
| Amount attributable to operating activities           |                              | 1,084,774                                   | 1,078,945                               | 1,032,540                  | (46,405)                           | (4.30%)                                | •    |
| Amount attributable to operating activities           |                              | 1,004,774                                   | 1,070,040                               | 1,002,040                  | (40,400)                           | (4.0070)                               |      |
| INVESTING ACTIVITIES                                  |                              |                                             |                                         |                            |                                    |                                        |      |
| Inflows from investing activities                     |                              |                                             |                                         |                            |                                    |                                        |      |
| Proceeds from capital grants, subsidies and           | 10                           |                                             |                                         |                            |                                    |                                        |      |
| contributions                                         | 12                           | 931,500                                     | 341,000                                 | 341,460                    | 460                                | 0.13%                                  |      |
|                                                       |                              | 931,500                                     | 341,000                                 | 341,460                    | 460                                | 0.13%                                  |      |
| Outflows from investing activities                    |                              |                                             |                                         |                            |                                    |                                        |      |
| Payments for property, plant and equipment            | 5                            | (2,799,500)                                 | (647,250)                               | (721,586)                  | (74,336)                           | (11.48%)                               |      |
| Payments for construction of infrastructure           | 5                            | (2,114,000)                                 | (1,056,984)                             | (635,366)                  | 421,618                            | 39.89%                                 |      |
| Amount attributable to investing activities           |                              | (3,982,000)                                 | (1,363,234)                             | (1,015,492)                | 347,742                            | 25.51%                                 |      |
|                                                       |                              |                                             |                                         |                            |                                    |                                        |      |
| FINANCING ACTIVITIES                                  |                              |                                             |                                         |                            |                                    |                                        |      |
| Inflows from financing activities                     |                              |                                             |                                         |                            |                                    |                                        |      |
| Transfer from reserves                                | 4                            | 1,260,000                                   | 260,000                                 | 260,000                    | 0                                  | 0.00%                                  |      |
|                                                       |                              | 1,260,000                                   | 260,000                                 | 260,000                    | 0                                  | 0.00%                                  |      |
| Outflows from financing activities                    |                              | <i></i>                                     |                                         | <i>(</i> <b></b> )         | (                                  |                                        | _    |
| Transfer to reserves                                  | 4                            | (110,500)                                   | 0                                       | (92,601)                   | (92,601)                           | 0.00%                                  |      |
|                                                       |                              | (110,500)                                   | 0                                       | (92,601)                   | (92,601)                           | 0.00%                                  |      |
| Amount attributable to financian activities           |                              | 4 4 40 500                                  | 000 000                                 | 467 200                    | (02.604)                           | (25,620/)                              |      |
| Amount attributable to financing activities           |                              | 1,149,500                                   | 260,000                                 | 167,399                    | (92,601)                           | (35.62%)                               |      |
| MOVEMENT IN SURPLUS OR DEFICIT                        |                              |                                             |                                         |                            |                                    |                                        |      |
| Surplus or deficit at the start of the financial year |                              | 0                                           | 0                                       | 2,047,216                  | 2.047.216                          | 0.00%                                  |      |
| Amount attributable to operating activities           |                              | 1,084,774                                   | 1,078,945                               | 1,032,540                  | (46,405)                           | (4.30%)                                | -    |
| Amount attributable to operating activities           |                              | (3,982,000)                                 | (1,363,234)                             | (1,015,492)                | 347,742                            | 25.51%                                 |      |
| Amount attributable to investing activities           |                              | 1,149,500                                   | 260,000                                 | 167,399                    | (92,601)                           | (35.62%)                               | -    |
| Surplus or deficit after imposition of general rate   | S                            | (1,747,726)                                 | (24,289)                                | 2,231,664                  | 2,255,953                          | 9287.92%                               | · 👗  |
| englas of denot and important of general fact         | -                            | (.,                                         | (,_30)                                  | _,_0,,004                  | 2,200,000                          | 0207.0270                              | -    |