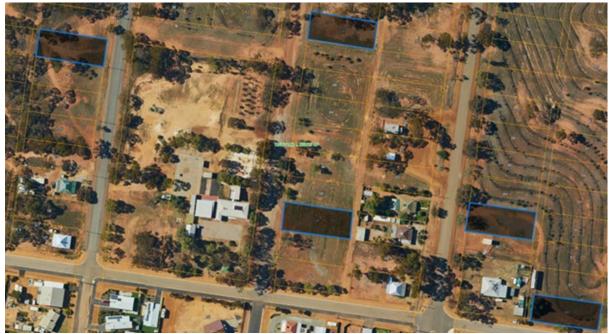

a land bank of residential lots for future development.

Background

As Council is aware we have been selling vacant land under a conditional land release arrangement to encourage development within the Westonia townsite.

Council's existing land bank is depleting quite quickly and there is a need to secure more freehold lots for future planning and development.

As per discussion at the December Council meeting, Council recently made application to the Department of Planning & Heritage and Development WA for consideration to purchase the following lots 146–150, 152-153, 234, 249-250, 258-262, 387 and 427, 17 in total which are all situated around the Old Primary School site for future residential purposes. This request is still being deliberated by the Department on several lots but we



have successfully purchased the following five (5) lots from Development WA for the purchase price of \$ 25,000.



It is recommended that Council secure strategic vacant land as a land bank for future development of the townsite determined and in the control of the Council, as dealing with government agencies is becoming more difficult and costs and red tape are likely to keep escalating on an ongoing basis.

The purchase of the strategic lots as listed will be a long-term fix for future anticipated development of the Westonia townsite.



Land Administration Act.



Nil

**Strategic Implications** 

Social – Plan & Develop residential and light industrial land.

**Financial Implications** 

Council has not made allowance for the purchase of these lots, but we do have an allocation of \