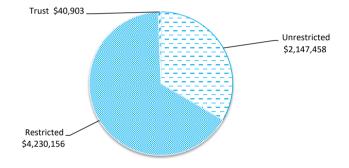

### SHIRE OF WESTONIA STATEMENT OF FINANCIAL POSITION FOR THE PERIOD ENDED 31 DECEMBER 2023

|                                 | Supplementary | _            |                  |
|---------------------------------|---------------|--------------|------------------|
|                                 | Information   | 30 June 2023 | 31 December 2023 |
|                                 |               | \$           | \$               |
| CURRENT ASSETS                  |               |              |                  |
| Cash and cash equivalents       | 3             | 6,407,297    | 6,377,614        |
| Trade and other receivables     |               | 368,120      | 298,145          |
| Inventories                     | 7             | 19,308       | 28,470           |
| TOTAL CURRENT ASSETS            |               | 6,794,725    | 6,704,229        |
| NON-CURRENT ASSETS              |               |              |                  |
| Inventories                     |               | 40,339       | 40,339           |
| Property, plant and equipment   |               | 13,360,027   | 13,823,931       |
| Infrastructure                  |               | 43,562,879   | 43,753,658       |
| <b>TOTAL NON-CURRENT ASSETS</b> | -             | 56,963,245   | 57,617,928       |
|                                 |               |              |                  |
| TOTAL ASSETS                    | -             | 63,757,970   | 64,322,157       |
| CURRENT LIABILITIES             |               |              |                  |
| Trade and other payables        | 8             | 240,276      | 135,094          |
| Employee related provisions     | 10            | 221,846      | 221,846          |
| TOTAL CURRENT LIABILITIES       | -             | 462,122      | 356,940          |
|                                 |               | 402,122      | 000,040          |
| NON-CURRENT LIABILITIES         |               |              |                  |
| Employee related provisions     |               | 55,211       | 55,211           |
| TOTAL NON-CURRENT LIABILIT      | IES -         | 55,211       | 55,211           |
|                                 |               | 00,211       | 00,211           |
| TOTAL LIABILITIES               | -             | 517,333      | 412,151          |
|                                 | _             |              |                  |
| NET ASSETS                      |               | 63,240,637   | 63,910,002       |
| EQUITY                          |               |              |                  |
| Retained surplus                |               | 21,755,333   | 22,592,097       |
| Reserve accounts                | 4             | 4,397,555    | 4,230,156        |
| Revaluation surplus             |               | 37,087,749   | 37,087,749       |
| TOTAL EQUITY                    | -             | 63,240,637   | 63,910,002       |
|                                 |               | , ,          | , ,              |

#### **2 STATEMENT OF FINANCIAL ACTIVITY INFORMATION**

| 2 STATEMENT OF FINANCIAL ACTIVITY INFORMATION                                                                                                                                                        |               |              |               |                  |
|------------------------------------------------------------------------------------------------------------------------------------------------------------------------------------------------------|---------------|--------------|---------------|------------------|
|                                                                                                                                                                                                      |               | Adopted      | Last          | Year             |
|                                                                                                                                                                                                      |               | Budget       | Year          | to               |
| (a) Net current assets used in the Statement of Financial Activity                                                                                                                                   | Supplementary | Opening      | Closing       | Date             |
| (·) ····· <b>;</b>                                                                                                                                                                                   | Information   | 30 June 2023 | •             | 31 December 2023 |
| Current assets                                                                                                                                                                                       |               | \$           | \$            | \$               |
| Cash and cash equivalents                                                                                                                                                                            | 3             | 2,008,873    | 6,407,297     |                  |
| Trade and other receivables                                                                                                                                                                          |               | 368,120      | 368,120       | 298,145          |
| Other financial assets                                                                                                                                                                               |               | 4,397,554    | 0             |                  |
| Inventories                                                                                                                                                                                          | 7             | 19,308       | 19,308        | 28,470           |
|                                                                                                                                                                                                      |               | 6,793,855    | 6,794,725     |                  |
| Less: current liabilities                                                                                                                                                                            |               |              |               |                  |
| Trade and other payables                                                                                                                                                                             | 8             | (240,276)    | (240,276)     | (135,094)        |
| Employee related provisions                                                                                                                                                                          | 10            | (201,888)    | (221,846)     |                  |
|                                                                                                                                                                                                      | 10            | (442,164)    | (462,122)     |                  |
| Net current assets                                                                                                                                                                                   |               | 6,351,691    | 6,332,603     |                  |
| Less Total adjustments to not surrent spects                                                                                                                                                         | Note 2(c)     | (4,285,387)  | (4,285,387)   | (4,115,626)      |
| Less: Total adjustments to net current assets<br>Closing funding surplus / (deficit)                                                                                                                 | Note $Z(0)$   | 2,066,304    | 2,047,216     | · · · · /        |
| The following non-cash revenue and expenditure has been excluded from operating activities within the Statement of Financial Activity in accordance with <i>Financial Management Regulation 32</i> . |               | Adopted      | YTD<br>Budget | YTD<br>Actual    |
| Non-cash amounts excluded from operating activities                                                                                                                                                  |               | Budget       | (a)           | (b)              |
|                                                                                                                                                                                                      |               | \$           | \$            | \$               |
| Adjustments to operating activities                                                                                                                                                                  |               |              |               |                  |
| Add: Loss on asset disposals                                                                                                                                                                         | 6             | 362,000      | 0             | 0                |
| Add: Depreciation                                                                                                                                                                                    |               | 1,832,250    | 729,436       | 702,268          |
| Total non-cash amounts excluded from operating activities                                                                                                                                            |               | 2,194,250    | 729,436       | 702,268          |
| (c) Current assets and liabilities excluded from budgeted deficiency                                                                                                                                 |               |              |               |                  |
| The following current assets and liabilities have been excluded                                                                                                                                      |               | Adopted      | Last          | Year             |
| from the net current assets used in the Statement of Financial                                                                                                                                       |               | Budget       | Year          | to               |
| Activity in accordance with Financial Management Regulation                                                                                                                                          |               | Opening      | Closing       | Date             |
| 32 to agree to the surplus/(deficit) after imposition of general rates.                                                                                                                              |               | 30 June 2023 | -             | 31 December 2023 |
| · · · · -                                                                                                                                                                                            |               | \$           | \$            | \$               |
| Adjustments to net current assets                                                                                                                                                                    |               |              |               |                  |
| Less: Reserve accounts                                                                                                                                                                               | 4             | (4,397,555)  | (4,397,555)   | (4,230,156)      |
| Add: Current liabilities not expected to be cleared at the end of the year                                                                                                                           | ·•            | -            |               |                  |

Add: Current liabilities not expected to be cleared at the end of the year:<br/>- Current portion of employee benefit provisions held in reserve4112,168112,168Total adjustments to net current assetsNote 2(a)(4,285,387)(4,285,387)